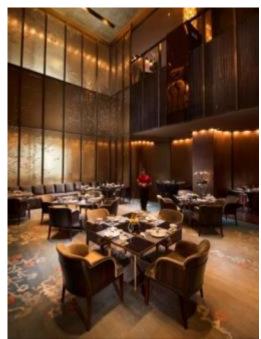

29 Grill is the choice venue for a delectable meal with a wide selection of prime seafood, charcoal grilled and aged meats. A sophisticated and stylish restaurant without being intimidating.

Best of all, it has a well-stocked wine cellar featuring new and old world wines.