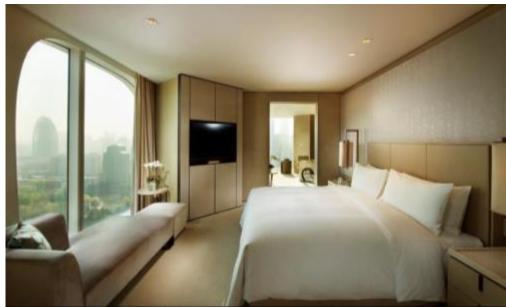

GUEST ROOMS

AND SUITES

## Accommodation

289 spacious guest rooms and suites, with most enjoying picturesque views of the Tuanjie Lake Park, the iconic CCTV building and Beijing city's skyline.

Averaging room size of 46 Square meters (495 square feet) for Deluxe Room with 3-meter floor- to-ceiling height

Four Executive Floors with a private reception and guest lounge on the 29th Floor

46" Flat-screen televisions

Nespresso coffee machines in every room

Marbled bathrooms with heated floors and TV integrated with mirror