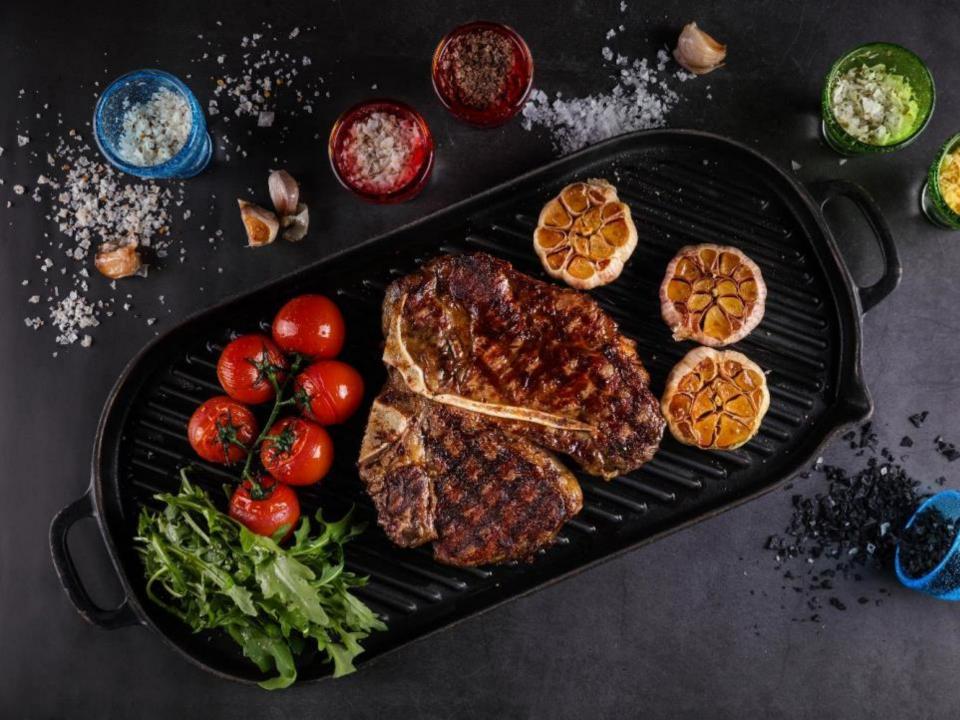

29 Grill is the choice venue for a delectable meal with a wide selection of prime seafood, charcoal grilled and aged meats. A sophisticated and stylish restaurant without being intimidating.

Best of all, it has a well-stocked wine cellar featuring new and old world wines.