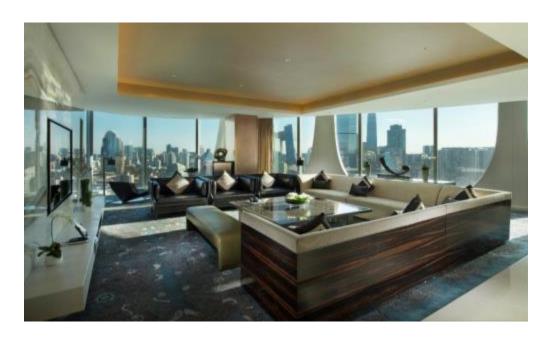

GUEST ROOMS

AND SUITES

## Accommodation

289 spacious guest rooms and suites, with most enjoying picturesque views of the Tuanjie Lake Park, the iconic CCTV building and Beijing city's skyline.

Averaging room size of 46 Square meters (495 square feet) for Deluxe Room with 3-meter floor- to-ceiling height

Four Executive Floors with a private reception and guest lounge on the 29th Floor

46" Flat-screen televisions

Nespresso coffee machines in every room

Marbled bathrooms with heated floors and TV integrated with mirror

Generously sized bath-tub with views of the city

104 rooms Level 5-15 King and Twin Deluxe 46 sq.m.

108 rooms Level 16-25 King Premium 46 sq.m.

12 rooms Level 5-17 King Grand Premium 58 sq.m.

42 rooms Level 26-29 King Executive 46 sq.m.