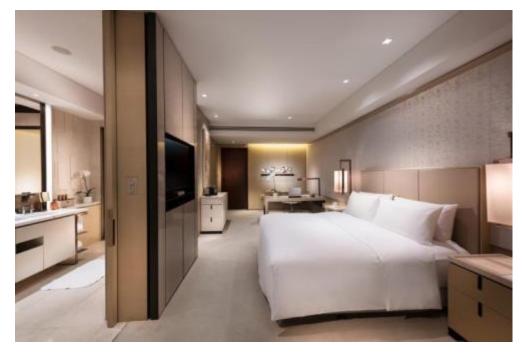

## Accommodation

289 spacious guest rooms and suites, with most enjoying picturesque views of the Tuanjie Lake Park, the iconic CCTV building and Beijing city's skyline.

Averaging room size of 46 Square meters (495 square feet) for Deluxe Room with 3-meter floor- to-ceiling height

Four Executive Floors with a private reception and guest lounge on the 29th Floor

46" Flat-screen televisions

Nespresso coffee machines in every room

Marbled bathrooms with heated floors and TV integrated with mirror

Generously sized bath-tub with views of the city

104 rooms Level 5-15 King and Twin Deluxe 46 sq.m.

108 rooms Level 16-25 King Premium 46 sq.m.

12 rooms Level 5-17 King Grand Premium 58 sq.m.

42 rooms Level 26-29 King Executive 46 sq.m.