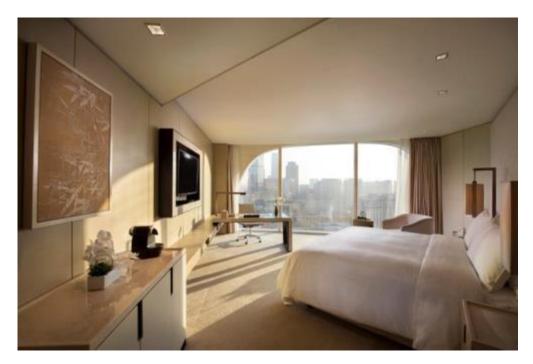

## Accommodation

289 spacious guest rooms and suites, with most enjoying picturesque views of the Tuanjie Lake Park, the iconic CCTV building and Beijing city's skyline.

Averaging room size of 46 Square meters (495 square feet) for Deluxe Room with 3-meter floor- to-ceiling height

Four Executive Floors with a private reception and guest lounge on the 29th Floor

46" Flat-screen televisions

Nespresso coffee machines in every room

Marbled bathrooms with heated floors and TV integrated with mirror

Generously sized bath-tub with views of the city

104 rooms Level 5-15 King and Twin Deluxe 46 sq.m.

108 rooms Level 16-25 King Premium 46 sq.m.

12 rooms Level 5-17 King Grand Premium 58 sq.m.

42 rooms Level 26-29 King Executive 46 sq.m.