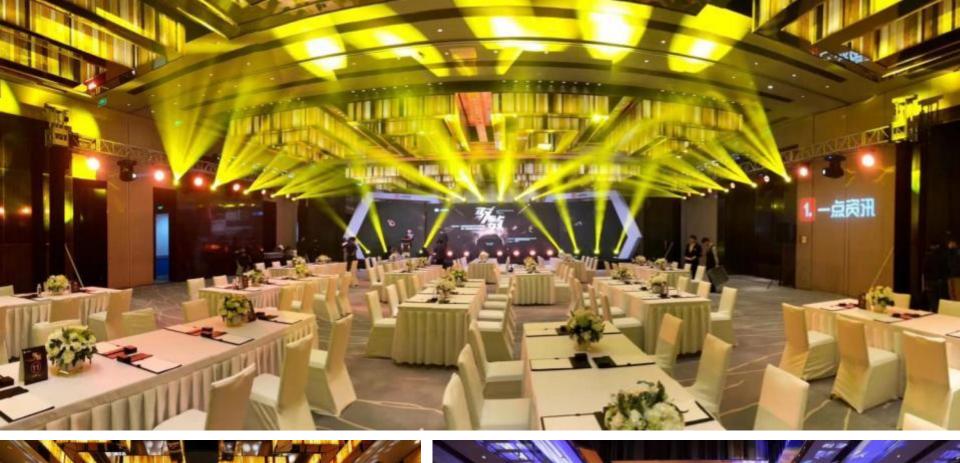

M E E T I N G A N D E V E N T S

# EVENTS, CONVENTION & BUSINESS FACILITIES

State-of-the-art conference and meeting facilities, coupled with exacting service for important business functions as well as stylish social events.

Ballroom with a maximum capacity of 588 persons

The capacity of five versatile meeting rooms can accommodate between 10 – 100 persons

VIP/Bridal Lounge

All conference and Meeting facilities are located on the 3rd Floor