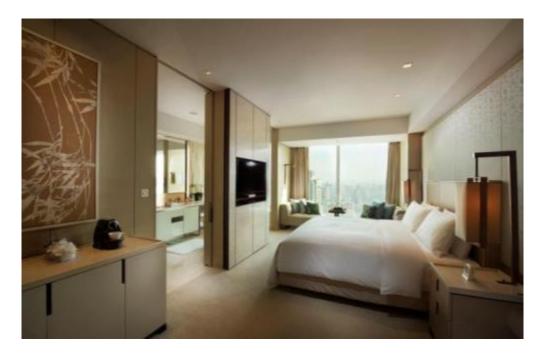

## Accommodation

289 spacious guest rooms and suites, with most enjoying picturesque views of the Tuanjie Lake Park, the iconic CCTV building and Beijing city's skyline.

Averaging room size of 46 Square meters (495 square feet) for Deluxe Room with 3-meter floor- to-ceiling height

Four Executive Floors with a private reception and guest lounge on the 29th Floor

46" Flat-screen televisions

Nespresso coffee machines in every room

Marbled bathrooms with heated floors and TV integrated with mirror

Generously sized bath-tub with views of the city

104 rooms Level 5-15 King and Twin Deluxe 46 sq.m.

108 rooms Level 16-25 King Premium 46 sq.m.

12 rooms Level 5-17 King Grand Premium 58 sq.m.

42 rooms Level 26-29 King Executive 46 sq.m.