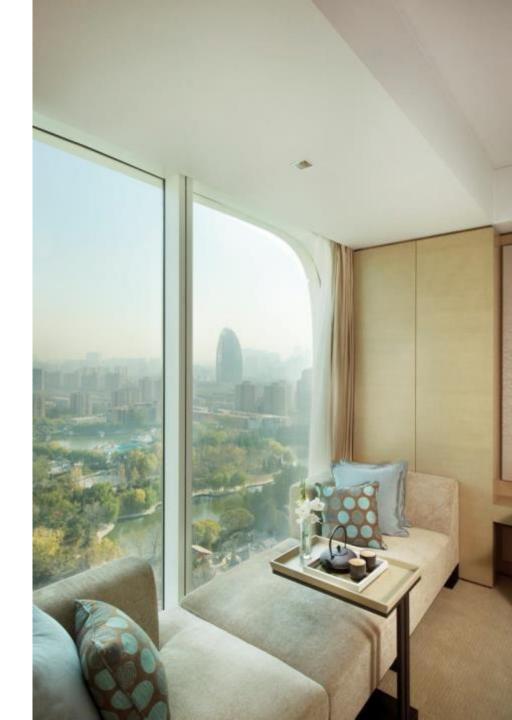

## Accommodation

289 spacious guest rooms and suites, with most enjoying picturesque views of the Tuanjie Lake Park, the iconic CCTV building and Beijing city's skyline.

Averaging room size of 46 Square meters (495 square feet) for Deluxe Room with 3-meter floor- to-ceiling height

Located on the 29th floor, the Executive Lounge enjoys unobstructed stunning views of the Tuanjie Lake Park. With its own private reception, it is a quiet place for a healthy breakfast, an afternoon tea or evening cocktails with exquisite canapés.

Level 29 Executive Lounge