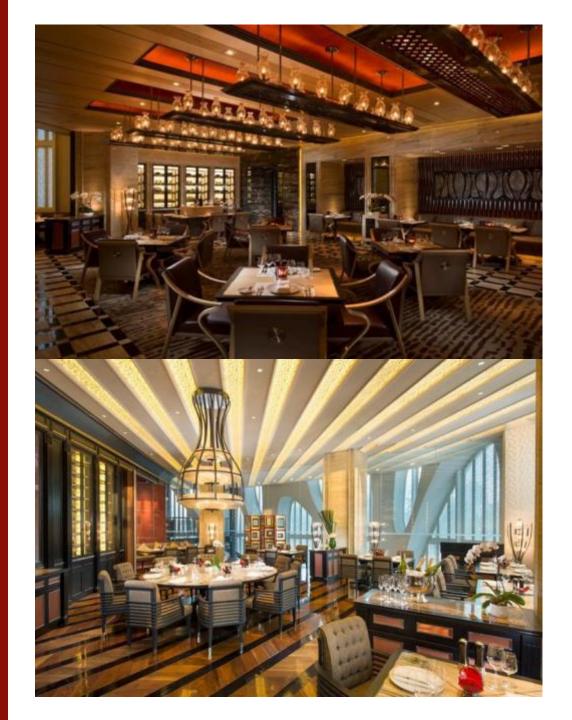

# **DINING AT IT'S BEST**

CHAPTER is a unique restaurant that rewrites the traditional concept of a typical three-meal outlet. It exudes an interesting "food library" ambience, in conjunction with the grand Library stairs, presenting four authentic experiences in an innovative and distinctive setting.

CHAPTER cuisine will be known for its extreme consciousness and distinction in being so true, so simple that it becomes its own attribute

Named after China's Sage of Tea, Lu Yu is a Chinese restaurant defined by a dramatic towering two-storey wall decorate with different types of Chinese tea, guests can sip a pre-dinner infusion. Diners can choose to enjoy their meal in the elegant main dining room or private dining rooms for up to 20 guests, where chefs prepare your meal at personal show kitchens.