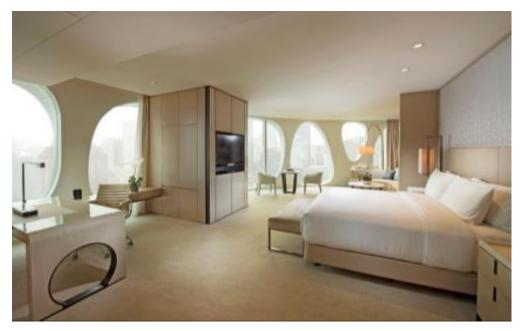

GUEST ROOMS

AND SUITES

## Accommodation

289 spacious guest rooms and suites, with most enjoying picturesque views of the Tuanjie Lake Park, the iconic CCTV building and Beijing city's skyline.

Averaging room size of 46 Square meters (495 square feet) for Deluxe Room with 3-meter floor- to-ceiling height

Four Executive Floors with a private reception and guest lounge on the 29th Floor

46" Flat-screen televisions

Nespresso coffee machines in every room

Marbled bathrooms with heated floors and TV integrated with mirror

Generously sized bath-tub with views of the city

104 rooms Level 5-15 King and Twin Deluxe 46 sq.m.

108 rooms Level 16-25 King Premium 46 sq.m.

12 rooms Level 5-17 King Grand Premium 58 sq.m.

42 rooms Level 26-29 King Executive 46 sq.m.