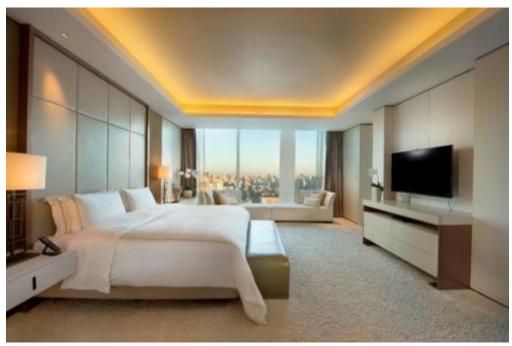

GUEST ROOMS

AND SUITES

## Accommodation

289 spacious guest rooms and suites, with most enjoying picturesque views of the Tuanjie Lake Park, the iconic CCTV building and Beijing city's skyline.

Averaging room size of 46 Square meters (495 square feet) for Deluxe Room with 3-meter floor- to-ceiling height

Four Executive Floors with a private reception and guest lounge on the 29th Floor

46" Flat-screen televisions

Nespresso coffee machines in every room

Marbled bathrooms with heated floors and TV integrated with mirror

Generously sized bath-tub with views of the city

104 rooms Level 5-15 King and Twin Deluxe 46 sq.m.

108 rooms Level 16-25 King Premium 46 sq.m.

12 rooms Level 5-17 King Grand Premium 58 sq.m.

42 rooms Level 26-29 King Executive 46 sq.m.