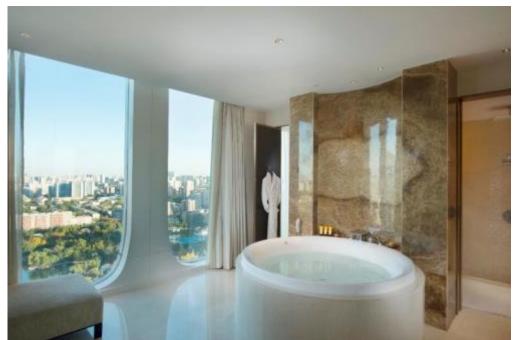

Four Executive Floors with a private reception and guest lounge on the 29th Floor

46" Flat-screen televisions

Nespresso coffee machines in every room

Marbled bathrooms with heated floors and TV integrated with mirror

Generously sized bath-tub with views of the city

104 rooms Level 5-15 King and Twin Deluxe 46 sq.m.

108 rooms Level 16-25 King Premium 46 sq.m.

12 rooms Level 5-17 King Grand Premium 58 sq.m.

42 rooms Level 26-29 King Executive 46 sq.m.