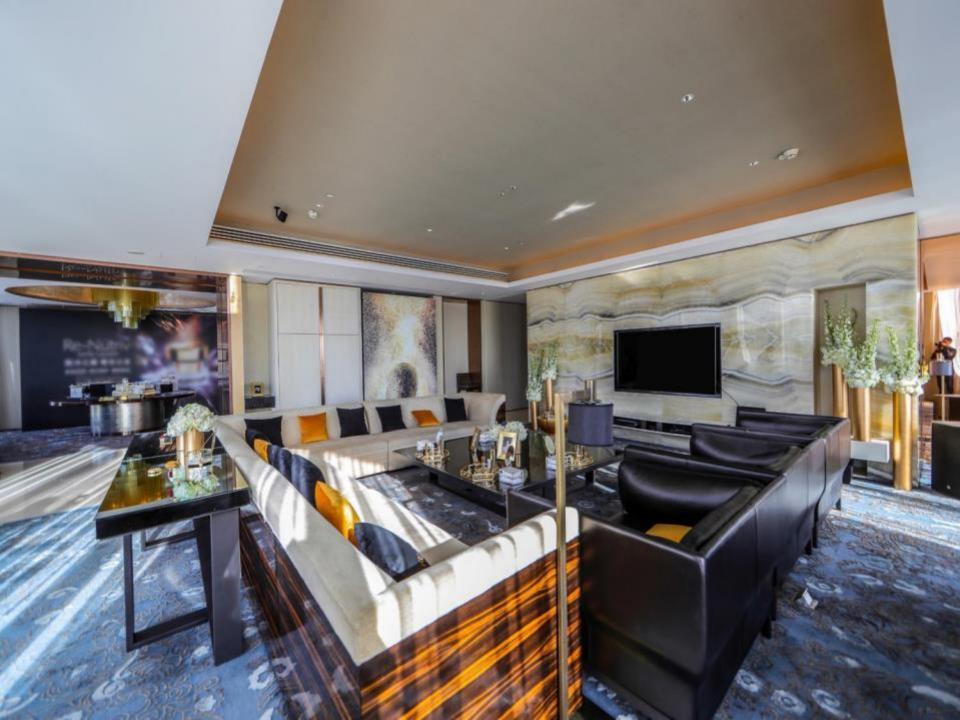

9 rooms Level 18-27 King Executive Grand Premium 58 sq.m.

3 suites Level 8-10 King Junior Suites 87 - 106 sq.m.

10 suites Level 17-27 King Executive Suites 88 - 94 sq.m.

1 suite
Level 28
King Presidential Suite
388 sq.m.

Located on the 29th floor, the Executive Lounge enjoys unobstructed stunning views of the Tuanjie Lake Park. With its own private reception, it is a quiet place for a healthy breakfast, an afternoon tea or evening cocktails with exquisite canapés.

Level 29 Executive Lounge