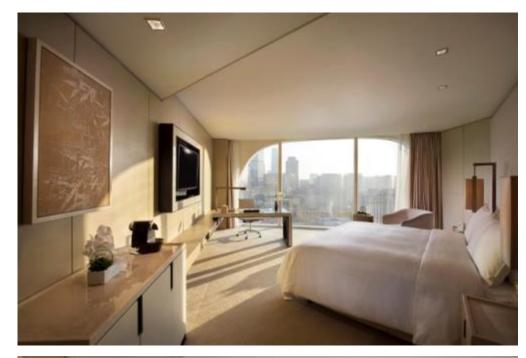

The hotel enjoys stunning views of the Tuanjie Lake Park, the iconic CCTV Building and Beijing City's Skyline.

Spacious accommodations, designed in contemporary elegance and smart luxury style.

Innovative Restaurants & Bars brings unprecedented culinary experiences with authentic and intuitive service.

## Accommodation

289 spacious guest rooms and suites, with most enjoying picturesque views of the Tuanjie Lake Park, the iconic CCTV building and Beijing city's skyline.

Averaging room size of 46 Square meters (495 square feet) for Deluxe Room with 3-meter floor- to-ceiling height

Generously sized bath-tub with views of the city

104 rooms Level 5-15 King and Twin Deluxe 46 sq.m.

108 rooms Level 16-25 King Premium 46 sq.m.

12 rooms Level 5-17 King Grand Premium 58 sq.m.

42 rooms Level 26-29 King Executive 46 sq.m.