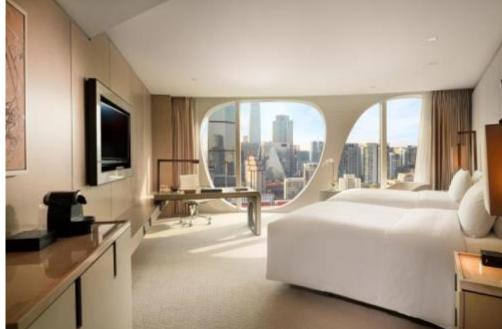

The hotel enjoys stunning views of the Tuanjie Lake Park, the iconic CCTV Building and Beijing City's Skyline.

Spacious accommodations, designed in contemporary elegance and smart luxury style.

Innovative Restaurants & Bars brings unprecedented culinary experiences with authentic and intuitive service.

## Accommodation

289 spacious guest rooms and suites, with most enjoying picturesque views of the Tuanjie Lake Park, the iconic CCTV building and Beijing city's skyline.

Averaging room size of 46 Square meters (495 square feet) for Deluxe Room with 3-meter floor- to-ceiling height

Generously sized bath-tub with views of the city

104 rooms Level 5-15 King and Twin Deluxe 46 sq.m.

108 rooms Level 16-25 King Premium 46 sq.m.

12 rooms Level 5-17 King Grand Premium 58 sq.m.

42 rooms Level 26-29 King Executive 46 sq.m.