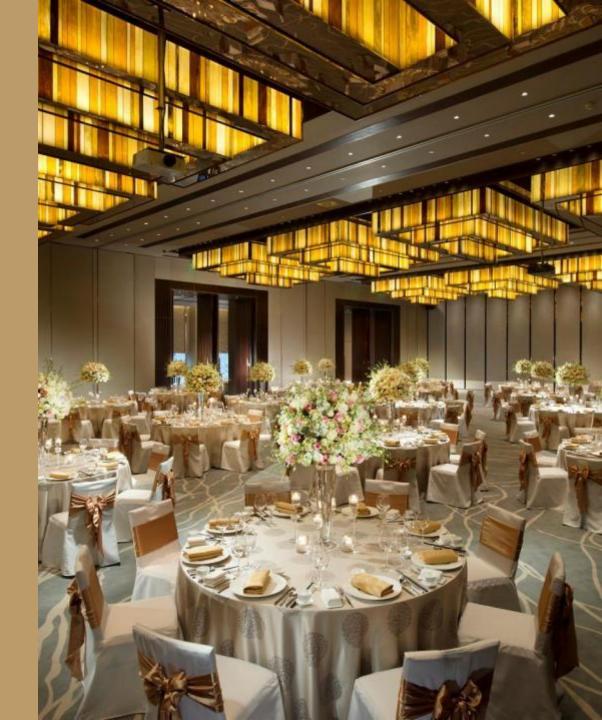

# EVENTS, CONVENTION & BUSINESS FACILITIES

State-of-the-art conference and meeting facilities, coupled with exacting service for important business functions as well as stylish social events.

Ballroom with a maximum capacity of 588 persons

The capacity of five versatile meeting rooms can accommodate between 10 – 100 persons

VIP/Bridal Lounge

All conference and Meeting facilities are located on the 3rd Floor

### EVENTS, CONVENTION & BUSINESS FACILITIES

WEDDINGS
AND SOCIAL EVENTS

# CONRAD weddings 康莱德婚礼

HEALTH

AND WELLNESS