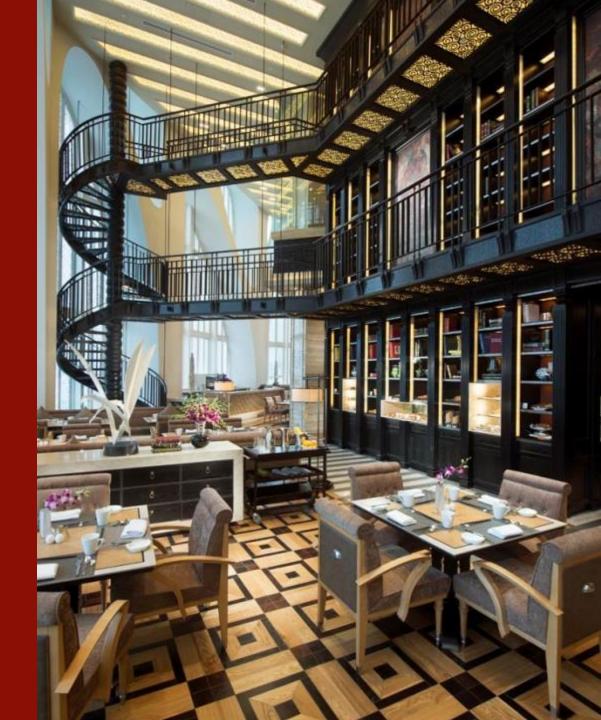

# **DINING AT IT'S BEST**

CHAPTER is a unique restaurant that rewrites the traditional concept of a typical three-meal outlet. It exudes an interesting "food library" ambience, in conjunction with the grand Library stairs, presenting four authentic experiences in an innovative and distinctive setting.

CHAPTER cuisine will be known for its extreme consciousness and distinction in being so true, so simple that it becomes its own attribute

Named after China's Sage of Tea, Lu Yu is a Chinese restaurant defined by a dramatic towering two-storey wall decorate with different types of Chinese tea, guests can sip a pre-dinner infusion. Diners can choose to enjoy their meal in the elegant main dining room or private dining rooms for up to 20 guests, where chefs prepare your meal at personal show kitchens.