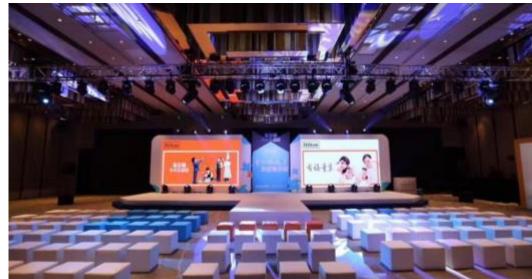

# EVENTS, CONVENTION & BUSINESS FACILITIES

State-of-the-art conference and meeting facilities, coupled with exacting service for important business functions as well as stylish social events.

Ballroom with a maximum capacity of 588 persons

The capacity of five versatile meeting rooms can accommodate between 10 – 100 persons

VIP/Bridal Lounge

All conference and Meeting facilities are located on the 3rd Floor