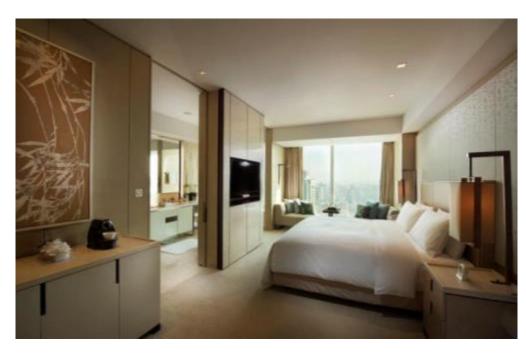

## Accommodation

289 spacious guest rooms and suites, with most enjoying picturesque views of the Tuanjie Lake Park, the iconic CCTV building and Beijing city's skyline.

Averaging room size of 46 Square meters (495 square feet) for Deluxe Room with 3-meter floor- to-ceiling height

Four Executive Floors with a private reception and guest lounge on the 29th Floor

46" Flat-screen televisions

Nespresso coffee machines in every room

Marbled bathrooms with heated floors and TV integrated with mirror