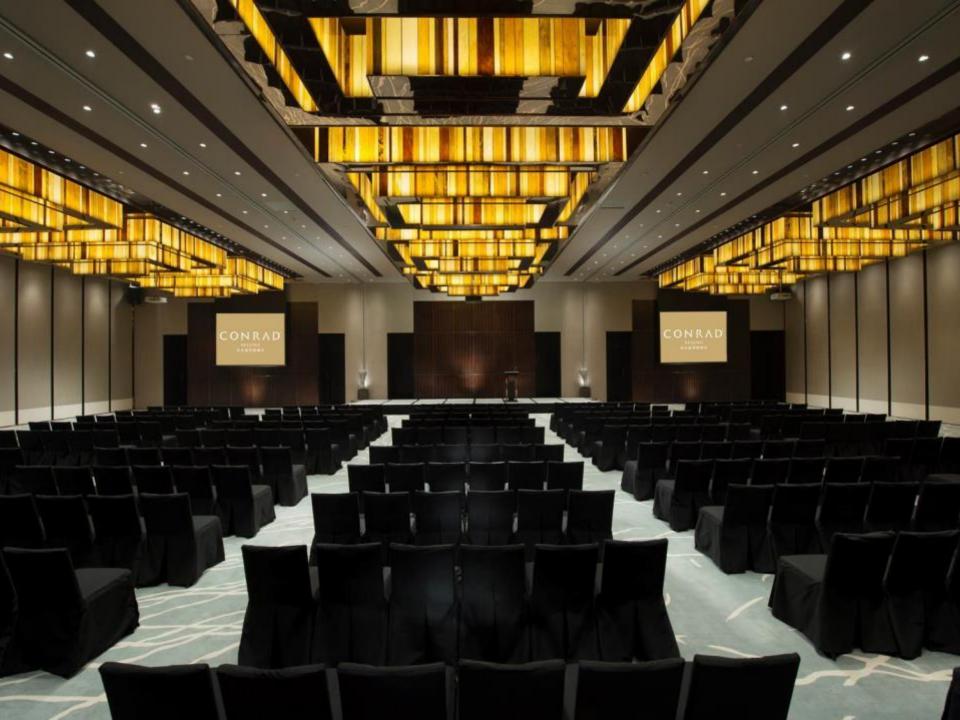

# EVENTS, CONVENTION & BUSINESS FACILITIES

State-of-the-art conference and meeting facilities, coupled with exacting service for important business functions as well as stylish social events.

Ballroom with a maximum capacity of 588 persons

The capacity of five versatile meeting rooms can accommodate between 10 – 100 persons

VIP/Bridal Lounge

All conference and Meeting facilities are located on the 3rd Floor