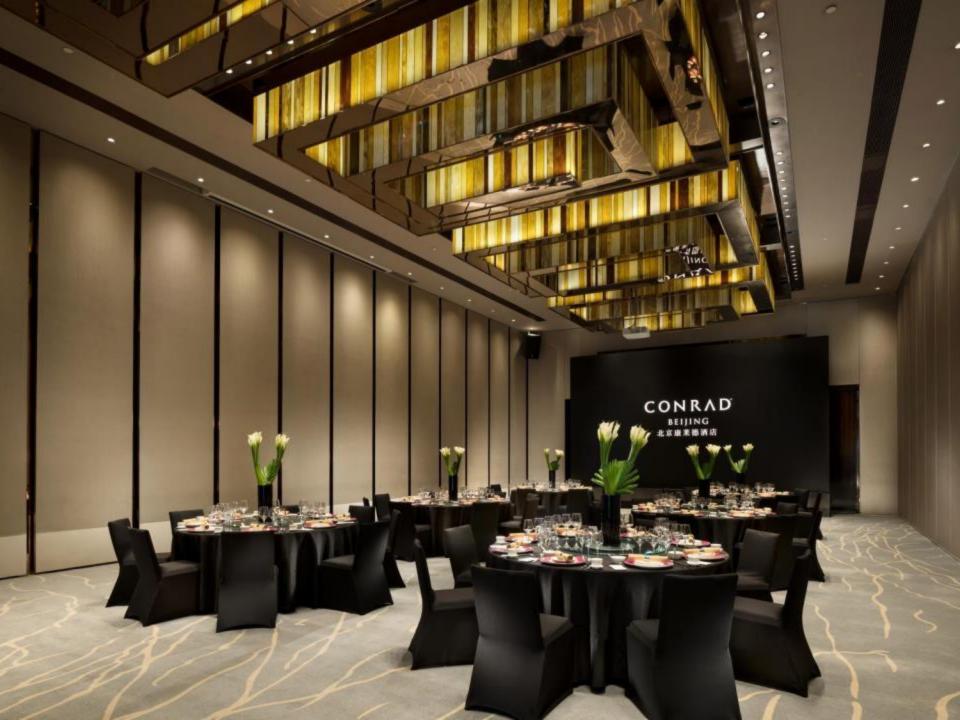

# EVENTS, CONVENTION & BUSINESS FACILITIES

State-of-the-art conference and meeting facilities, coupled with exacting service for important business functions as well as stylish social events.

Ballroom with a maximum capacity of 588 persons

The capacity of five versatile meeting rooms can accommodate between 10 – 100 persons

VIP/Bridal Lounge

All conference and Meeting facilities are located on the 3rd Floor