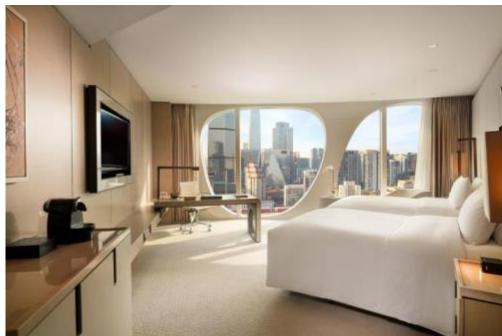

## Accommodation

289 spacious guest rooms and suites, with most enjoying picturesque views of the Tuanjie Lake Park, the iconic CCTV building and Beijing city's skyline.

Averaging room size of 46 Square meters (495 square feet) for Deluxe Room with 3-meter floor- to-ceiling height

Generously sized bath-tub with views of the city

104 rooms Level 5-15 King and Twin Deluxe 46 sq.m.

108 rooms Level 16-25 King Premium 46 sq.m.

12 rooms Level 5-17 King Grand Premium 58 sq.m.

42 rooms Level 26-29 King Executive 46 sq.m.