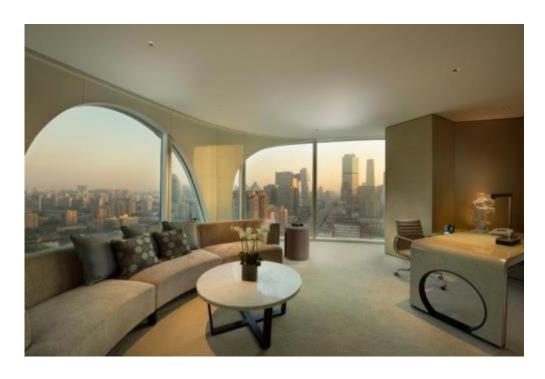

Located on the 29th floor, the Executive Lounge enjoys unobstructed stunning views of the Tuanjie Lake Park. With its own private reception, it is a quiet place for a healthy breakfast, an afternoon tea or evening cocktails with exquisite canapés.

Level 29 Executive Lounge