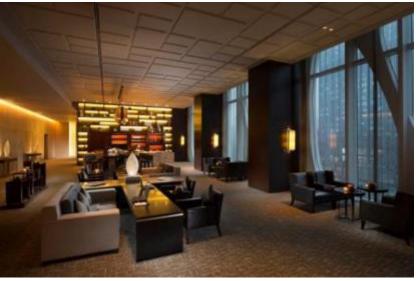

The Lobby Lounge is a stylish space with comfortable sofas and chairs. It will be the venue of choice for business or casual meetings, or simply to relax with a good book in hand over an aromatic coffee or tea.