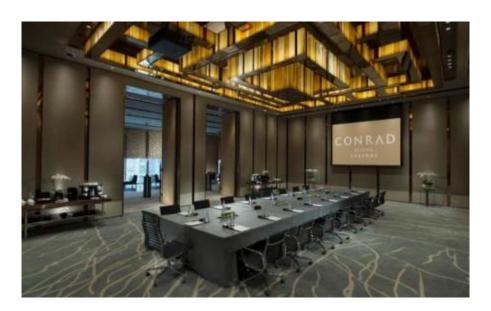

The capacity of five versatile meeting rooms can accommodate between 10 – 100 persons

VIP/Bridal Lounge

All conference and Meeting facilities are located on the 3rd Floor

# **EVENTS, CONVENTION & BUSINESS FACILITIES**

|                  | Area<br>(M²) | Dimension<br>(M) | Theatre | Classroom | U Shape | Banquet | Boardroom |
|------------------|--------------|------------------|---------|-----------|---------|---------|-----------|
| Ballroom         | 564.5        | 19.2x29.4x5.7    | 588     | 384       | 102     | 420     |           |
| Ballroom I       | 201.6        | 19.2x10.5x5.7    | 156     | 120       | 54      | 150     |           |
| Ballroom II      | 182.4        | 19.2x9.5x5.7     | 156     | 120       | 54      | 150     |           |
| Ballroom III     | 180.5        | 19.2x9.4x5.7     | 156     | 120       | 54      | 150     |           |
| Meeting Room I   | 119.7        | 13.6x8.8x4.8     | 120     | 72        | 39      | 80      |           |
| Meeting Room II  | 31.2         | 7.6x4.1x4.8      | 24      | 18        | 12      | 20      | 15        |
| Boardroom        | 68.0         | 11x6x4.8         |         |           |         |         | 12        |
| Meeting Room III | 42.4         | 5.5x7.7x4.8      | 32      | 18        | 15      | 20      | 12        |
| Meeting Room V   | 44.7         | 5.8x7.7x4.8      | 32      | 18        | 15      | 20      | 12        |