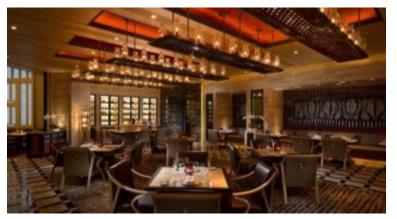

29 Grill is the choice venue for a delectable meal with a wide selection of prime seafood, charcoal grilled and aged meats. A sophisticated and stylish restaurant without being intimidating.

Best of all, it has a well-stocked wine cellar featuring new and old world wines.