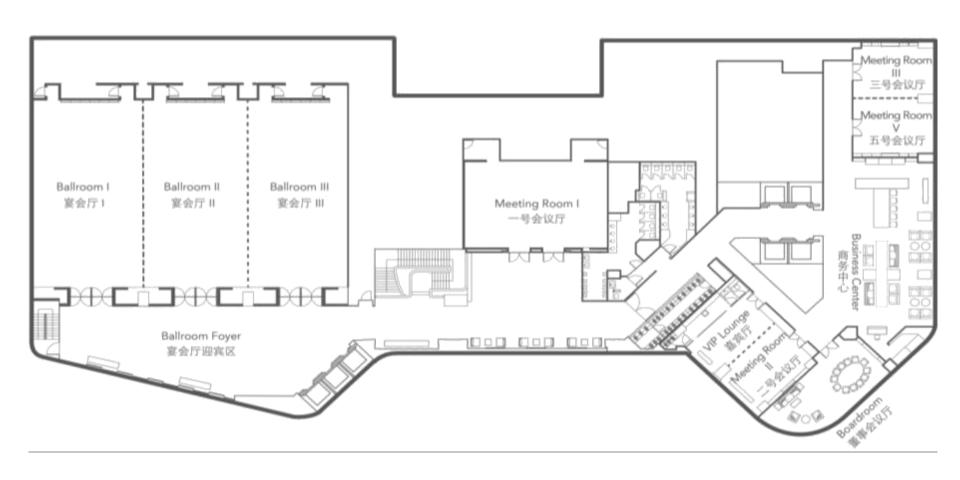

# EVENTS, CONVENTION & BUSINESS FACILITIES

State-of-the-art conference and meeting facilities, coupled with exacting service for important business functions as well as stylish social events.

Ballroom with a maximum capacity of 588 persons

The capacity of five versatile meeting rooms can accommodate between 10 – 100 persons

VIP/Bridal Lounge

All conference and Meeting facilities are located on the 3rd Floor

# **EVENTS, CONVENTION & BUSINESS FACILITIES**

|                  | Area<br>(M²) | Dimension<br>(M) | Theatre | Classroom | U Shape | Banquet | Boardroom |
|------------------|--------------|------------------|---------|-----------|---------|---------|-----------|
| Ballroom         | 564.5        | 19.2x29.4x5.7    | 588     | 384       | 102     | 420     |           |
| Ballroom I       | 201.6        | 19.2x10.5x5.7    | 156     | 120       | 54      | 150     |           |
| Ballroom II      | 182.4        | 19.2x9.5x5.7     | 156     | 120       | 54      | 150     |           |
| Ballroom III     | 180.5        | 19.2x9.4x5.7     | 156     | 120       | 54      | 150     |           |
| Meeting Room I   | 119.7        | 13.6x8.8x4.8     | 120     | 72        | 39      | 80      |           |
| Meeting Room II  | 31.2         | 7.6x4.1x4.8      | 24      | 18        | 12      | 20      | 15        |
| Boardroom        | 68.0         | 11x6x4.8         |         |           |         |         | 12        |
| Meeting Room III | 42.4         | 5.5x7.7x4.8      | 32      | 18        | 15      | 20      | 12        |
| Meeting Room V   | 44.7         | 5.8x7.7x4.8      | 32      | 18        | 15      | 20      | 12        |