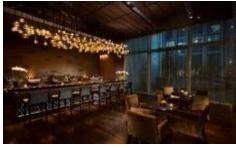

The Lobby Lounge is a stylish space with comfortable sofas and chairs. It will be the venue of choice for business or casual meetings, or simply to relax with a good book in hand over an aromatic coffee or tea.