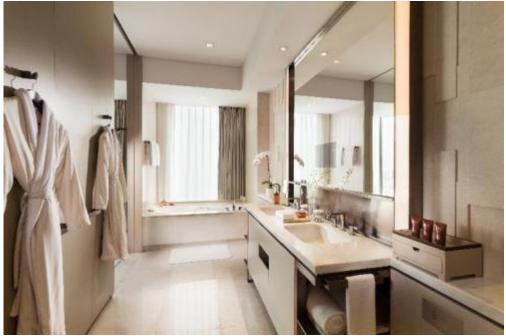

Four Executive Floors with a private reception and guest lounge on the 29th Floor

46" Flat-screen televisions

Nespresso coffee machines in every room

Marbled bathrooms with heated floors and TV integrated with mirror

Generously sized bath-tub with views of the city

104 rooms Level 5-15 King and Twin Deluxe 46 sq.m.

108 rooms Level 16-25 King Premium 46 sq.m.

12 rooms Level 5-17 King Grand Premium 58 sq.m.

42 rooms Level 26-29 King Executive 46 sq.m.