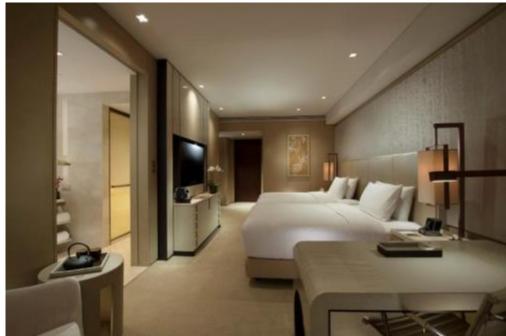

## Accommodation

289 spacious guest rooms and suites, with most enjoying picturesque views of the Tuanjie Lake Park, the iconic CCTV building and Beijing city's skyline.

Averaging room size of 46 Square meters (495 square feet) for Deluxe Room with 3-meter floor- to-ceiling height

Four Executive Floors with a private reception and guest lounge on the 29th Floor

46" Flat-screen televisions

Nespresso coffee machines in every room

Marbled bathrooms with heated floors and TV integrated with mirror