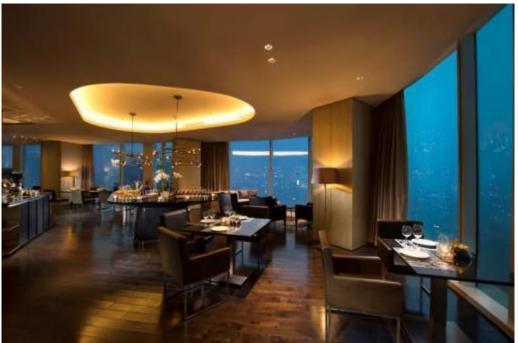

# **DINING AT IT'S BEST**

CHAPTER is a unique restaurant that rewrites the traditional concept of a typical three-meal outlet. It exudes an interesting "food library" ambience, in conjunction with the grand Library stairs, presenting four authentic experiences in an innovative and distinctive setting.

CHAPTER cuisine will be known for its extreme consciousness and distinction in being so true, so simple that it becomes its own attribute

Named after China's Sage of Tea, Lu Yu is a Chinese restaurant defined by a dramatic towering two-storey wall decorate with different types of Chinese tea, guests can sip a pre-dinner infusion. Diners can choose to enjoy their meal in the elegant main dining room or private dining rooms for up to 20 guests, where chefs prepare your meal at personal show kitchens.

29 Grill is the choice venue for a delectable meal with a wide selection of prime seafood, charcoal grilled and aged meats. A sophisticated and stylish restaurant without being intimidating.

Best of all, it has a well-stocked wine cellar featuring new and old world wines.

The Lobby Lounge is a stylish space with comfortable sofas and chairs. It will be the venue of choice for business or casual meetings, or simply to relax with a good book in hand over an aromatic coffee or tea.